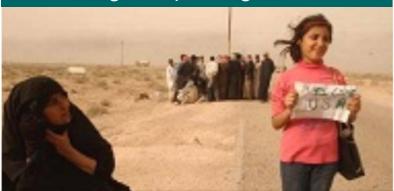

## PHOTO CONTEST

Kenzie suffers from a rare protein deficiency, and "when I can see her not in pain from eating any new foods for 1 whole day, it makes me happy!"

This is an employee's 3 year old grandson who decided to jump into her scrub bucket— when your pool is put away, make due!