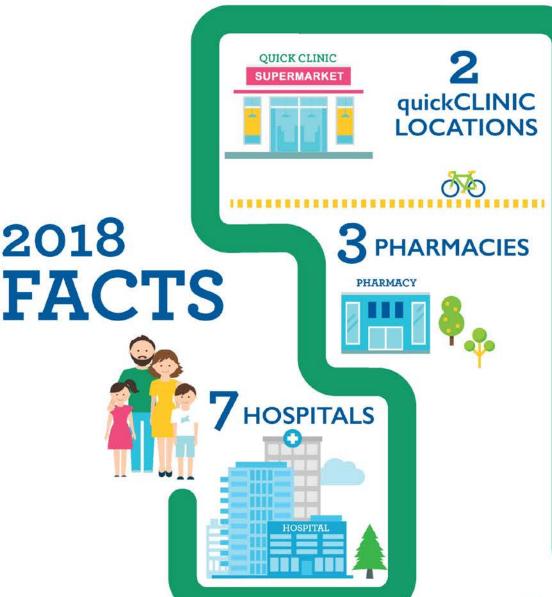

# 2018 EMPLOYEES AND PATIENTS

\*Numbers reflect CentraCare Health & Carris Health

828
MEDICAL
PROVIDERS

775,000 POPULATION SERVED

**PEOPLE** 

**12,244** EMPLOYEES