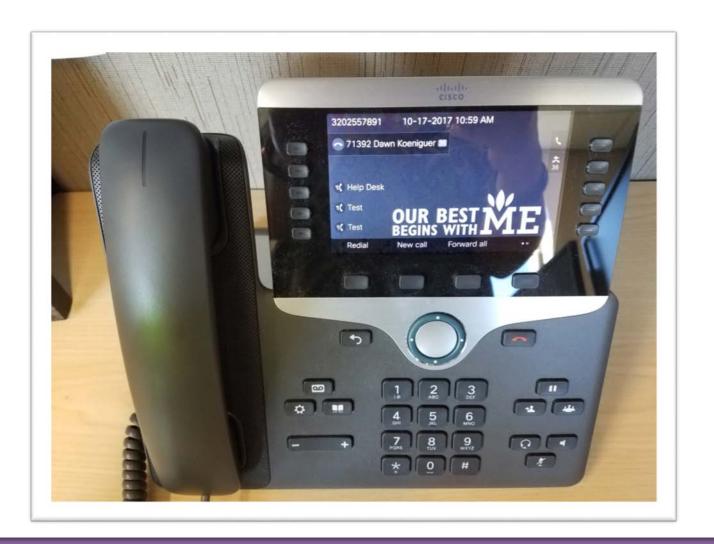

/sup> and final installation January, 2017

# CHRISTIANSEN CREATIVE



Hudson, WI based creative agency Owned by Tricia Christiansen



# **SUCCESSES**





#### **WINNING PHOTO:**

Dan Backes, CentraCare Clinic, Senior Performance Improvement

## PHOTO CONTEST



Kenzie suffers from a rare protein deficiency, and "when I can see her not in pain from eating any new foods for 1 whole day, it makes me happy!"



This is an employee's 3 year old grandson who decided to jump into her scrub bucket— when your pool is put away, make due!







Staff celebrating patient's last day of chemotherapy

10 ft.

# **VIDEO CONTEST**



## IDEAS THAT WERE IMPLEMENTED



## IDEAS THAT WERE IMPLEMENTED

#### Our Best Begins With Me tumblers



16 oz. Freedom Tumbler \$5.00



22 oz. Shelby Tumbler \$12.00







## MORE EMPLOYEES BELIEVE.....

After attending culture training they see improvements related to TEAM:



# **NEXT STEPS**

As health care continues to change and grow so will our culture.



How do we share the culture message in the new era of health care?



**System growth** 



Re-branding, new mission, vision values work

Next phase of culture work



**EMPLOYEE CULTURE CAMPAIGN** 

# I WILL BE THE BEST ME TODAY AND TOMORROW.

-- MANDIE H.