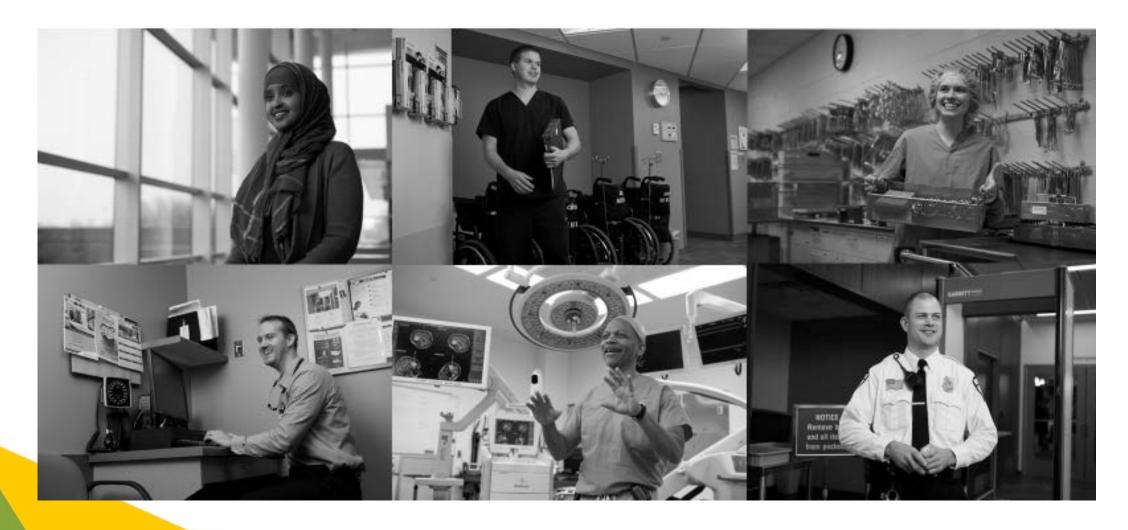

#### Our Best Begins with Me

Our Best Begins with Me is our rallying cry. It encourages, reminds and promotes our core belief that being our best at work and at home has a ripple effect to others around us. Ultimately, it impacts our patients and their families. This internally-focused campaign features CentraCare Health staff from throughout the organization. From large-scale images and posters to screen savers and magnets, we are reminded of the importance of being our best, every day and everywhere.

# **AUDIENCES**