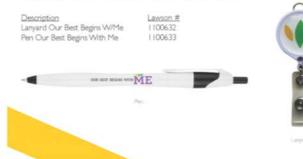

#### Employee giveaways

To order pens and lanyards for your team, use the Web Reg system from your department template. If you do not find these items on your template, contact Pat Nistler at ext. 55754 to have them added. Limit one pen and one lanyard per person.

#### Training sessions

When your team members attend their twoday culture training session, they'll take home cool personal items like: