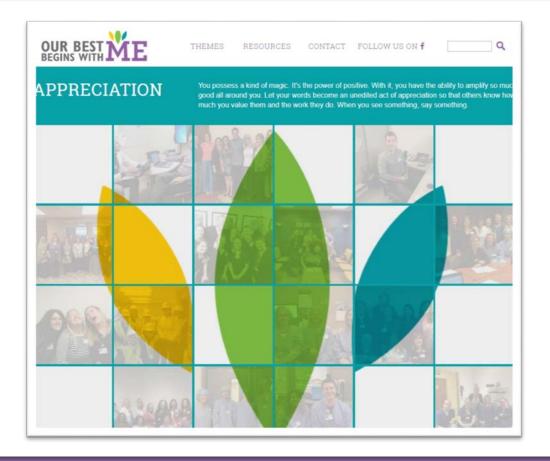

#### Our Best Begins with Me

Our Best Begins with Me is our rallying cry. It encourages, reminds and promotes our core belief that being our best at work and at home has a ripple effect to others around us. Ultimately, it impacts our patients and their families. This internally-focused campaign features CentraCare Health staff from throughout the organization. From large-scale images and posters to screen savers and magnets, we are reminded of the importance of being our best, every day and everywhere.

#### BE HERE NOW

SHOW YOUR APPRECIATION

**ACCOUNTABILITY** 

ROLE OF THOUGHT

WHAT MORE AN I DO TO GE THE RESULTS