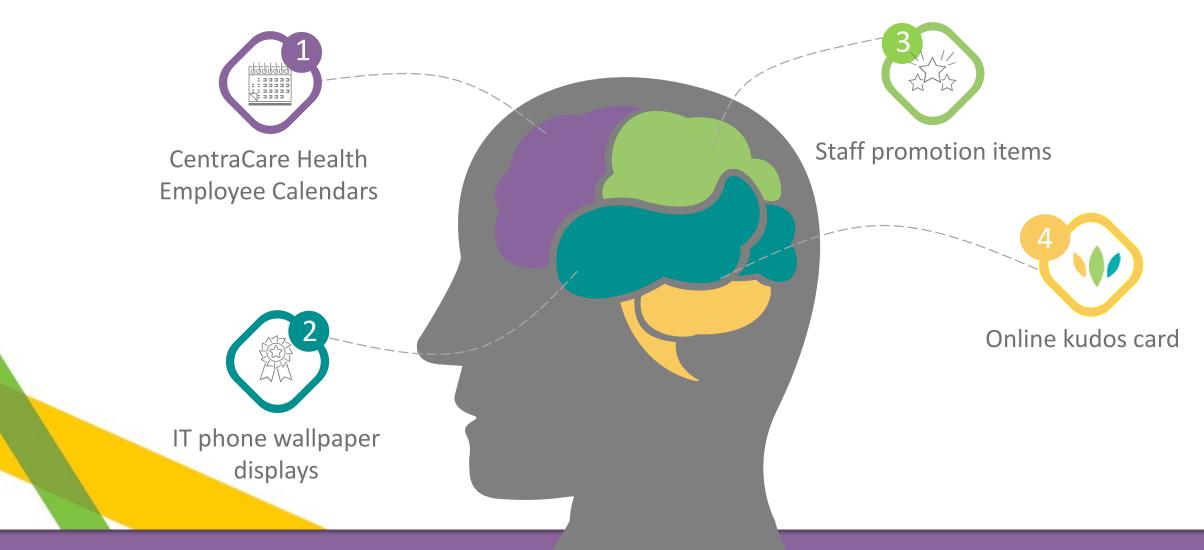

# **COMMUNICATION TOOLS**

**MICROSITE** 

**EMPLOYEE NEWSLETTER** 

**LEADER MESSAGING** 

**FACEBOOK GROUP** 