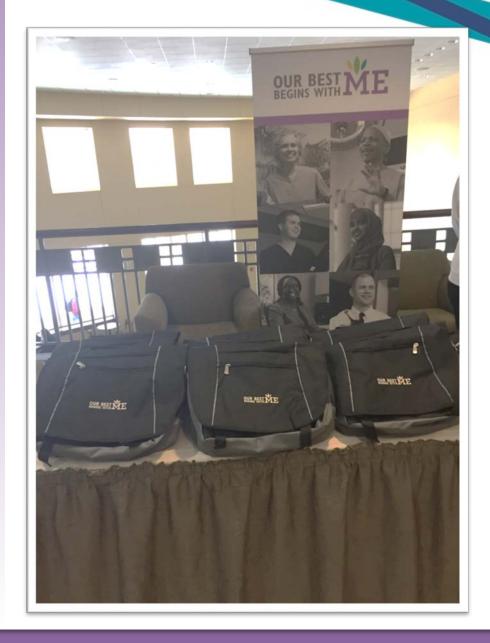

#### Employee giveaways

To order pens and lanyards for your team, use the Web Reg system from your department template. If you do not find these items on your template, contact Pat Nistler at ext. 55754 to have them added. Limit one pen and one lanyard per person.

#### Training sessions

When your team members attend their twoday culture training session, they'll take home cool personal items like:

#### Incentives

Keep your employees engaged! Encourage their participation in Our Best Begins with Me events, and they could walk away with: