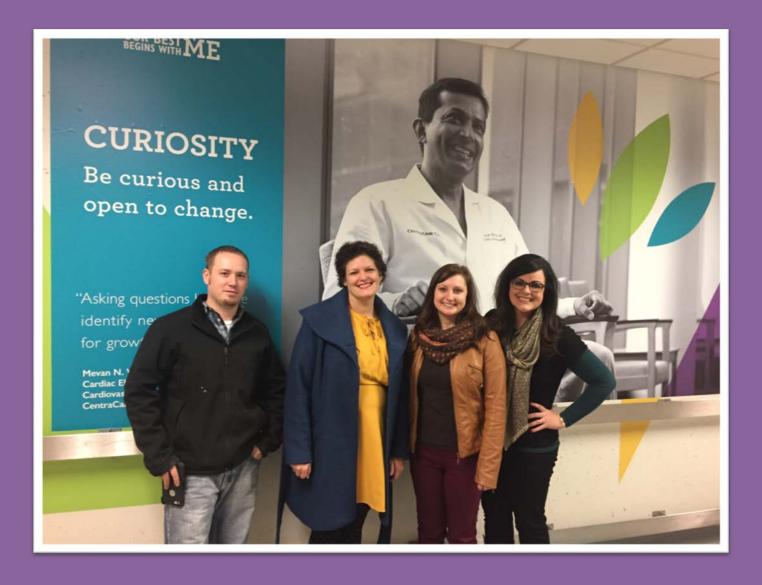

#### Our Best Begins with Me

Our Best Begins with Me is our rallying cry. It encourages, reminds and promotes our core belief that being our best at work and at home has a ripple effect to others around us. Ultimately, it impacts our patients and their families. This internally-focused campaign features CentraCare Health staff from throughout the organization. From large-scale images and posters to screen savers and magnets, we are reminded of the importance of being our best, every day and everywhere.

#### **KNOW YOUR MOOD**

Your mood has a direct impact on your quality of life and your effectiveness.