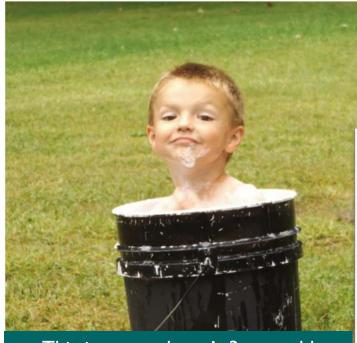

## PHOTO CONTEST

Kenzie suffers from a rare protein deficiency, and "when I can see her not in pain from eating any new foods for 1 whole day, it makes me happy!"

This is an employee's 3 year old grandson who decided to jump into her scrub bucket— when your pool is put away, make due!